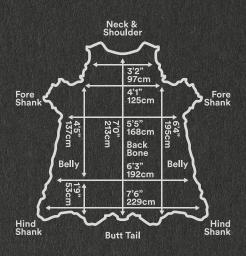

# Know Your Hide

As leather is a natural product, each and every hide is unique in its characteristics, shape and size. With Muirhead only sourcing hides from the UK and Ireland, the average hide size is larger than those from further afield and will be approximately 4.7m<sup>2</sup> or 50.6ft<sup>2</sup>. As this is an average there will of course be some hides that are smaller and larger than 4.7m<sup>2</sup>.